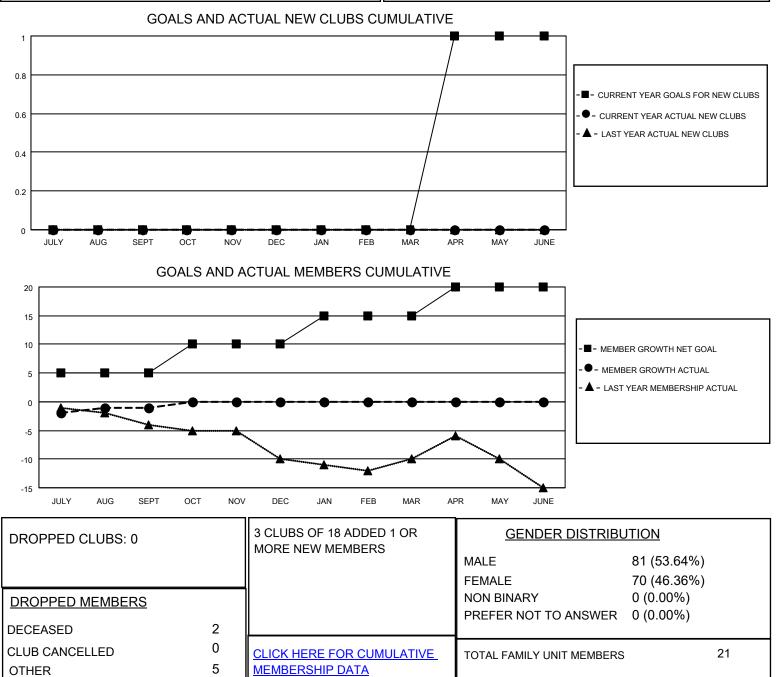

## LOCATION RUSSIAN FEDERATION

District 123

Results as of: 10/31/2021

| Clubs                 |               |           |               | Members               |                           |                         |                                                    |
|-----------------------|---------------|-----------|---------------|-----------------------|---------------------------|-------------------------|----------------------------------------------------|
| RESULTS FOR 2021-2022 |               |           |               | RESULTS FOR 2021-2022 |                           |                         |                                                    |
| QUARTER               | NEW CLUB GOAL | NEW CLUBS | DROPPED CLUBS | QUARTER M             | IEMBER GROWTH NET<br>GOAL | MEMBER GROWTH<br>ACTUAL | DROPPED<br>MEMBERS ACTUAL<br>(including transfers) |
| JULY/AUG/SEPT         | 0             | 0         | 0             | JULY/AUG/SEPT         | т 5                       | 9                       | 7                                                  |
| OCT/NOV/DEC           | 0             | 0         | 0             | OCT/NOV/DEC           | 5                         | 1                       | 0                                                  |
| JAN/FEB/MAR           | 0             | 0         | 0             | JAN/FEB/MAR           | 5                         | 0                       | 0                                                  |
| APR/MAY/JUNE          | 1             | 0         | 0             | APR/MAY/JUNE          | 5                         | 0                       | 0                                                  |

TOTAL

7

12

FAMILY MEMBERS PAYING HALF DUES